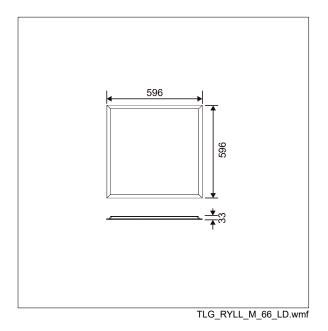

This product has a Cyanosis Observation Index (COI) of less than 3.3, in accordance with AS/NZS 1680.2.5:1997 for hospitals and medical tasks.

Dimensions: 596 x 596 x 33 mm Luminaire input power: 41 W Luminaire luminous flux: 4895 lm Luminaire efficacy: 119 lm/W Weight: 4 kg