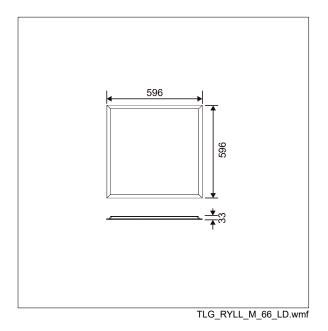

This product has a Cyanosis Observation Index (COI) of less than 3.3, in accordance with AS/NZS 1680.2.5:1997 for hospitals and medical tasks.

Dimensions: 596 x 596 x 33 mm Luminaire input power: 31 W Luminaire luminous flux: 3746 lm Luminaire efficacy: 121 lm/W Weight: 4 kg