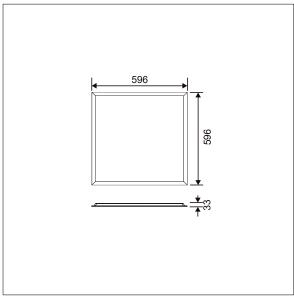

This product has a Cyanosis Observation Index (COI) of less than 3.3, in accordance with AS/NZS 1680.2.5:1997 for hospitals and medical tasks.

Dimensions: 596 x 596 x 33 mm Luminaire input power: 31 W Luminaire luminous flux: 3746 lm Luminaire efficacy: 121 lm/W