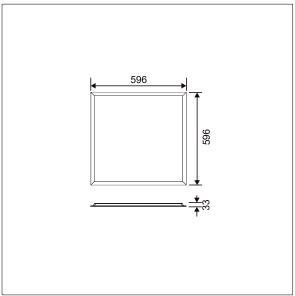

This product has a Cyanosis Observation Index (COI) of less than 3.3, in accordance with AS/NZS 1680.2.5:1997 for hospitals and medical tasks.

Dimensions: 596 x 596 x 33 mm Luminaire input power: 23 W Luminaire luminous flux: 2791 lm Luminaire efficacy: 121 lm/W