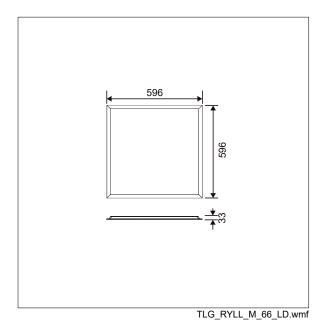

This product has a Cyanosis Observation Index (COI) of less than 3.3, in accordance with AS/NZS 1680.2.5:1997 for hospitals and medical tasks.

Dimensions: 596 x 596 x 33 mm Luminaire input power: 23 W Luminaire luminous flux: 2791 lm Luminaire efficacy: 121 lm/W Weight: 4 kg