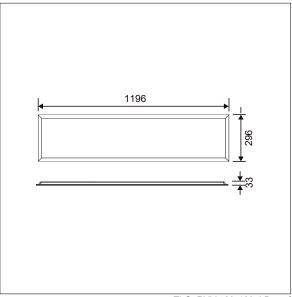

This product has a Cyanosis Observation Index (COI) of less than 3.3, in accordance with AS/NZS 1680.2.5:1997 for hospitals and medical tasks.

Dimensions: 1196 x 296 x 33 mm Luminaire input power: 41 W Luminaire luminous flux: 4887 lm Luminaire efficacy: 119 lm/W Weight: 4 kg