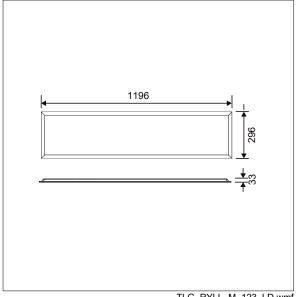

This product has a Cyanosis Observation Index (COI) of less than 3.3, in accordance with AS/NZS 1680.2.5:1997 for hospitals and medical tasks.

Dimensions: 1196 x 296 x 33 mm Luminaire input power: 41 W Luminaire luminous flux: 4887 Im Luminaire efficacy: 119 lm/W