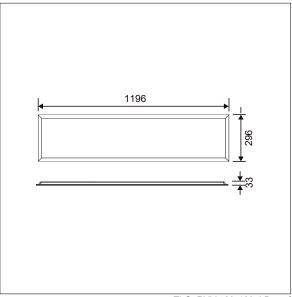

This product has a Cyanosis Observation Index (COI) of less than 3.3, in accordance with AS/NZS 1680.2.5:1997 for hospitals and medical tasks.

Dimensions: 1196 x 296 x 33 mm Luminaire input power: 31 W Luminaire luminous flux: 3744 lm Luminaire efficacy: 121 lm/W Weight: 4 kg