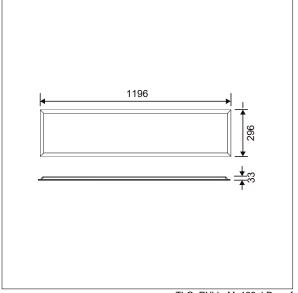

This product has a Cyanosis Observation Index (COI) of less than 3.3, in accordance with AS/NZS 1680.2.5:1997 for hospitals and medical tasks.

Dimensions: 1196 x 296 x 33 mm Luminaire input power: 23 W Luminaire luminous flux: 2835 lm Luminaire efficacy: 123 lm/W