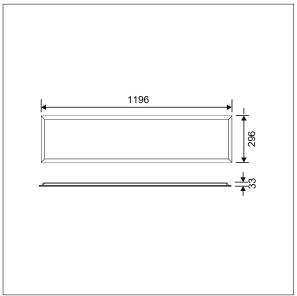

This product has a Cyanosis Observation Index (COI) of less than 3.3, in accordance with AS/NZS 1680.2.5:1997 for hospitals and medical tasks.

Dimensions: 1196 x 296 x 33 mm Luminaire input power: 23 W Luminaire luminous flux: 2835 lm Luminaire efficacy: 123 lm/W