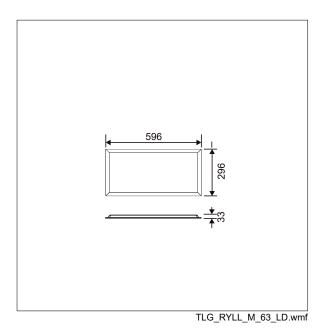

This product has a Cyanosis Observation Index (COI) of less than 3.3, in accordance with AS/NZS 1680.2.5:1997 for hospitals and medical tasks.

Dimensions: 596 x 296 x 33 mm Luminaire input power: 18 W Luminaire luminous flux: 2177 lm Luminaire efficacy: 121 lm/W Weight: 2 kg