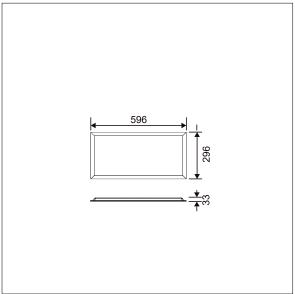

This product has a Cyanosis Observation Index (COI) of less than 3.3, in accordance with AS/NZS 1680.2.5:1997 for hospitals and medical tasks.

Dimensions: 596 x 296 x 33 mm Luminaire input power: 18 W Luminaire luminous flux: 2177 lm Luminaire efficacy: 121 lm/W