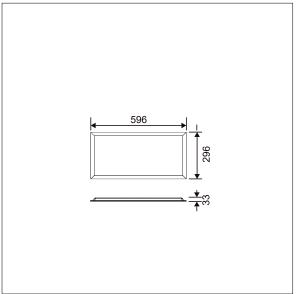

This product has a Cyanosis Observation Index (COI) of less than 3.3, in accordance with AS/NZS 1680.2.5:1997 for hospitals and medical tasks.

Dimensions: 596 x 296 x 33 mm Luminaire input power: 13 W Luminaire luminous flux: 1589 lm Luminaire efficacy: 122 lm/W