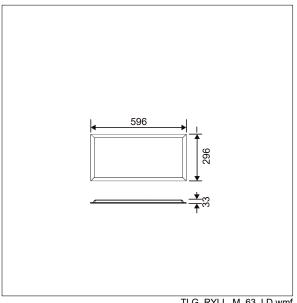

This product has a Cyanosis Observation Index (COI) of less than 3.3, in accordance with AS/NZS 1680.2.5:1997 for hospitals and medical tasks.

Dimensions: 596 x 296 x 33 mm Luminaire input power: 13 W Luminaire luminous flux: 1589 lm Luminaire efficacy: 122 lm/W Weight: 2 kg