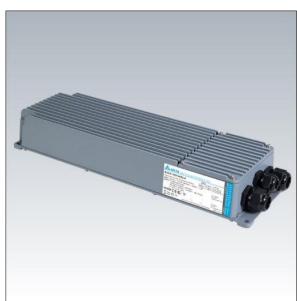

## Trophy

Class I, 1000W constant current gear box, with 2 output channels and DALI 2 control interface. Low flicker operation (<1%) and IP66 enclosure. Suitable for dedicated 312LEDs Trophy floodlight, to be installed remotely up to 200m from the floodlight. Suitable with outdoor conditions up to C3 environment (according to ISO 9223 : 2012), driver to be protected in technical area or cabinet for harsher environment such as coastal, swimming pool or industrial process applications.

Nominal input voltage: 200-440V, 1050mA output current. Surge level 10kV for both common mode and differential mode. Electrical connection via terminal blocks. Mains supply must be protected according to local safety regulations.

Dimensions: 500 x 152 x 77 mm Weight: 5.1 kg

H()

TLG\_TROPHY\_F\_GB\_IP66.jpg

All values marked with an \* are rated values. Unless stated otherwise, the values apply to an ambient temperature of 25°C.

Thorn Lighting is constantly developing and improving its products. The right is reserved to change specifications without prior notification or public announcement. © Thorn Lighting