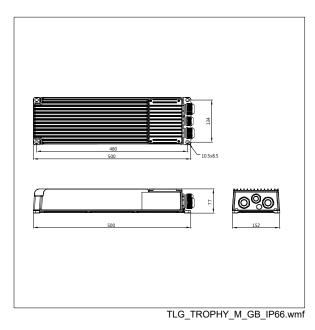

Dimensions: 500 x 152 x 77 mm Weight: 5.1 kg

H()

TLG\_TROPHY\_F\_GB\_IP66.jpg

All values marked with an \* are rated values. Unless stated otherwise, the values apply to an ambient temperature of 25°C.

Thorn Lighting is constantly developing and improving its products. The right is reserved to change specifications without prior notification or public announcement. © Thorn Lighting