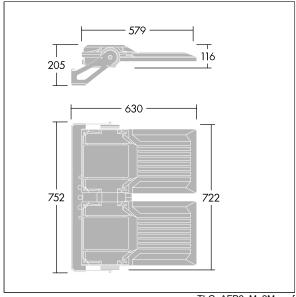

Integrated 6kV surge protection included as standard, with higher 10kV protection when selected (designated by 'SP' in the description).

Dimensions: 630 x 722 x 116 mm Luminaire input power: 231 W Luminaire luminous flux: 47689 lm