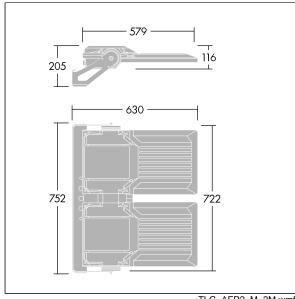

Integrated 6kV surge protection included as standard, with higher 10kV protection when selected (designated by 'SP' in the description).

Dimensions: 630 x 722 x 116 mm Luminaire input power: 231 W Luminaire luminous flux: 47689 lm