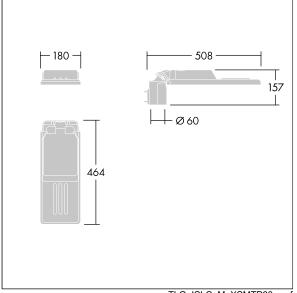

Dimensions: 508 x 180 x 157 mm Luminaire input power: 25.7 W Luminaire luminous flux: 3821 lm Luminaire efficacy: 149 lm/W Weight: 3.27 kg Scx: 0.028 m<sup>2</sup>

TLG\_ISLC\_F\_XS\_ZU\_SR.jpg

TLG\_ISLC\_M\_XSMTP60.wmf