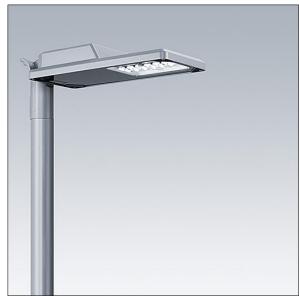

#### Isaro

A discrete and flexible road and street lantern with durable high performance. Programmable LED driver, set for fixed output, driving 24 LEDs at 350mA. Body: extra small size, die-cast aluminium (EN AC-44300), powder coated textured Light grey textured (150) - partly painted. Shaft: Light grey textured (150) - partly paintedunpainted. Cover: Extra White glass. Fixings: stainless steel with anti-galvanic treatment. narrow road optic, with Colour Rendering Index min.: 70, Correlated colour temperature\*: 3000 Kelvin LEDs supplied. Class II electrical (this product is not earthed), Impact strength: IK08, IP66, Ta max.: °C. Supplied with Ø60mm spigot adaptor which can be fitted for post-top (0°/5°/10° tilt) or side-entry (-20°/-15°/-10°/-5°/0° tilt). Prewired with 0.3m, 1.5mm<sup>2</sup> H07RN-F cable.

### Isaro

96636337 IS XS 24L35-730 NR CL2 WS0.3 M60 GY-S