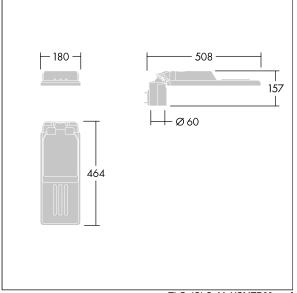

Dimensions: 508 x 180 x 157 mm Luminaire input power: 40.6 W Luminaire luminous flux: 5032 lm Luminaire efficacy: 124 lm/W Weight: 3.13 kg Scx: 0.028 m<sup>2</sup>

TLG\_ISLC\_F\_XS\_ZU\_SR.jpg

TLG\_ISLC\_M\_XSMTP60.wmf