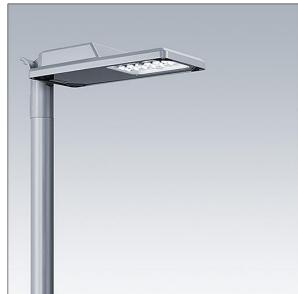

#### Isaro

A discrete and flexible road and street lantern with durable high performance. Programmable LED driver, set for fixed output, driving 12 LEDs at 1050mA. Body: extra small size, die-cast aluminium (EN AC-44300), powder coated textured Light grey textured (150) - partly painted. Shaft: Light grey textured (150) - partly paintedunpainted. Cover: Extra White glass. Fixings: stainless steel with anti-galvanic treatment. narrow road optic, with Colour Rendering Index min.: 70, Correlated colour temperature\*: 3000 Kelvin LEDs supplied. Class II electrical (this product is not earthed), Impact strength: IK08, IP66, Ta max.: 35°C. Supplied with Ø60mm spigot adaptor which can be fitted for post-top (0°/5°/10° tilt) or side-entry (-20°/-15°/-10°/-5°/0° tilt). Prewired with 0.3m, 1.5mm<sup>2</sup> H07RN-F cable.

### Isaro

96636152 IS XS 12L105-730 NR CL2 WS0.3 M60 GY-S