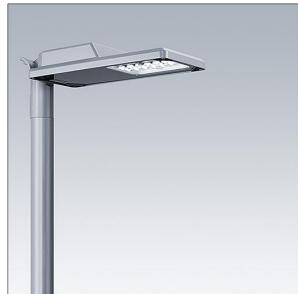

#### Isaro

A discrete and flexible road and street lantern with durable high performance. Programmable LED driver, set for fixed output, driving 12 LEDs at 850mA. Body: extra small size, die-cast aluminium (EN AC-44300), powder coated textured Light grey textured (150) - partly painted. Shaft: Light grey textured (150) - partly paintedunpainted. Cover: Extra White glass. Fixings: stainless steel with anti-galvanic treatment. narrow road optic, with Colour Rendering Index min.: 70, Correlated colour temperature\*: 3000 Kelvin LEDs supplied. Class II electrical (this product is not earthed), Impact strength: IK08, IP66, Ta max.: 45°C. Supplied with Ø60mm spigot adaptor which can be fitted for post-top (0°/5°/10° tilt) or side-entry (-20°/-15°/-10°/-5°/0° tilt). Prewired with 0.3m, 1.5mm<sup>2</sup> H07RN-F cable.

### Isaro

96636151 IS XS 12L85-730 NR CL2 WS0.3 M60 GY-S