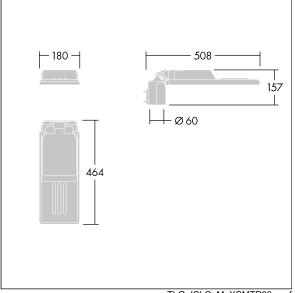

Dimensions: 508 x 180 x 157 mm Luminaire input power: 32.6 W Luminaire luminous flux: 4232 lm Luminaire efficacy: 130 lm/W Weight: 3.13 kg Scx: 0.028 m<sup>2</sup>

TLG\_ISLC\_F\_XS\_ZU\_SR.jpg

TLG\_ISLC\_M\_XSMTP60.wmf