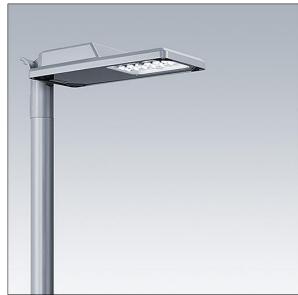

#### Isaro

A discrete and flexible road and street lantern with durable high performance. Programmable LED driver, set for fixed output, driving 12 LEDs at 250mA. Body: extra small size, die-cast aluminium (EN AC-44300), powder coated textured Light grey textured (150) - partly painted. Shaft: Light grey textured (150) - partly paintedunpainted. Cover: Extra White glass. Fixings: stainless steel with anti-galvanic treatment. narrow road optic, with Colour Rendering Index min.: 70, Correlated colour temperature\*: 3000 Kelvin LEDs supplied. Class II electrical (this product is not earthed), Impact strength: IK08, IP66, Ta max.: 50°C. Supplied with Ø60mm spigot adaptor which can be fitted for post-top (0°/5°/10° tilt) or side-entry (-20°/-15°/-10°/-5°/0° tilt). Prewired with 0.3m, 1.5mm<sup>2</sup> H07RN-F cable.

### Isaro

96636147 IS XS 12L25-730 NR CL2 WS0.3 M60 GY-S