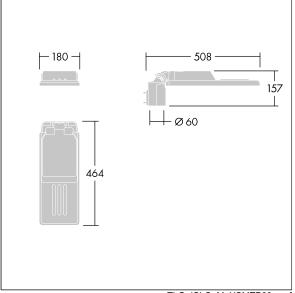

Dimensions: 508 x 180 x 157 mm Luminaire input power: 10.3 W Luminaire luminous flux: 1426 lm Luminaire efficacy: 138 lm/W Weight: 3.07 kg Scx: 0.028 m<sup>2</sup>

TLG\_ISLC\_F\_XS\_ZU\_SR.jpg

TLG\_ISLC\_M\_XSMTP60.wmf