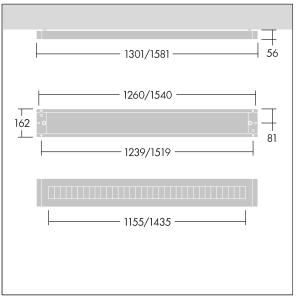

Can be used as a suspended direct only luminaire when combined with Y-Suspension connector and suspension kit (to be ordered separately 22171581 & 22171349).

Dimensions: 1581 x 162 x 56 mm Luminaire input power: 44.2 W Luminaire luminous flux: 5840 lm Luminaire efficacy: 132 lm/W