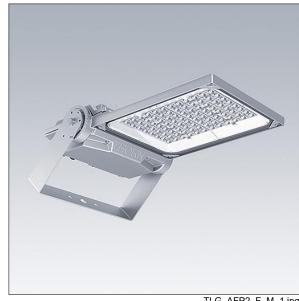

### Areaflood Pro 2

A compact, lightweight, general purpose LED area floodlight. With medium body. driving 96 LEDs at 500mA with Asymmetrical 40° light distribution. IP66, IK08, Class I electrical. Body: die-cast aluminium (EN AC-44300), Light grey 150 sanded textured (close to RAL9006).. Enclosure: 4mm thick toughened glass. Reversable mounting stirrup supplied, optional spigot adaptors available separately for post top mounting. Complete with 4000K LED.

weight: 9.89 kg Scx: 0.06 m<sup>2</sup>

TLG\_AFP2\_F\_M\_1.jpg

TLG\_AFP2\_M\_M.wmf

This product contains light sources of energy efficiency classes D, E.