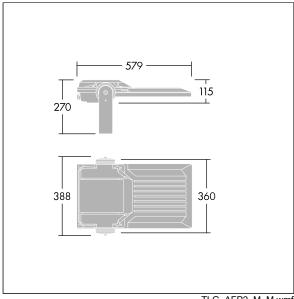

Integrated 6kV surge protection included as standard, with higher 10kV protection when selected (designated by 'SP' in the description).

Dimensions: 579 x 360 x 115 mm Luminaire input power: 142 W Luminaire luminous flux: 23921 lm Luminaire efficacy: 168 lm/W