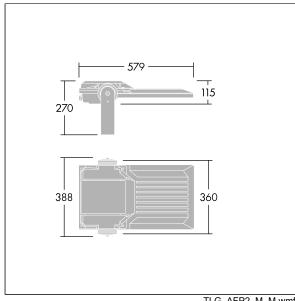

Integrated 6kV surge protection included as standard, with higher 10kV protection when selected (designated by 'SP' in the description).

Dimensions: 579 x 360 x 115 mm Luminaire input power: 127 W Luminaire luminous flux: 20227 lm Luminaire efficacy: 159 lm/W