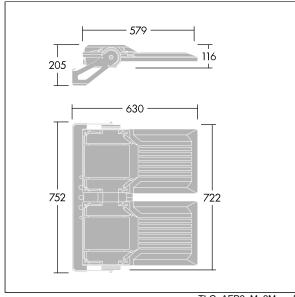

Integrated 6kV surge protection included as standard, with higher 10kV protection when selected (designated by 'SP' in the description).

Dimensions: 630 x 722 x 116 mm Luminaire input power: 392 W Luminaire luminous flux: 63236 lm Luminaire efficacy: 161 lm/W

weight: 23.78 kg Scx: 0.12 m<sup>2</sup>

TLG\_AFP2\_F\_2M\_1.jpg

TLG AFP2 M 2M.wmf

This product contains light sources of energy efficiency classes D, E.