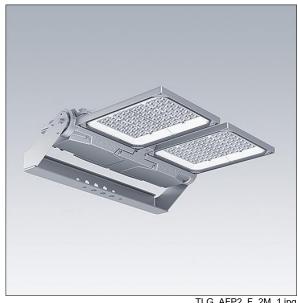

## Areaflood Pro 2

A compact, lightweight, general purpose LED area floodlight. With medium x 2 body. driving 192 LEDs at 700mA with Asymmetrical 40° light distribution. IP66, IK08, Class II electrical (this product is not earthed). Body: diecast aluminium (EN AC-44300), Light grey 150 sanded textured (close to RAL9006).. Enclosure: 4mm thick toughened glass. Reversable mounting stirrup supplied, Complete with 4000K LED.

weight: 23.78 kg Scx: 0.12 m<sup>2</sup>

TLG\_AFP2\_F\_2M\_1.jpg

TLG AFP2 M 2M.wmf

This product contains light sources of energy efficiency classes D, E.