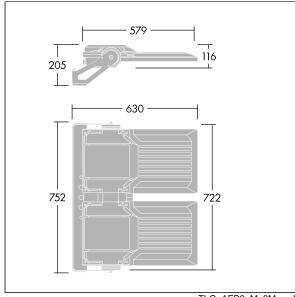

Integrated 6kV surge protection included as standard, with higher 10kV protection when selected (designated by 'SP' in the description).

Dimensions: 630 x 722 x 116 mm Luminaire input power: 392 W Luminaire luminous flux: 63236 lm Luminaire efficacy: 161 lm/W