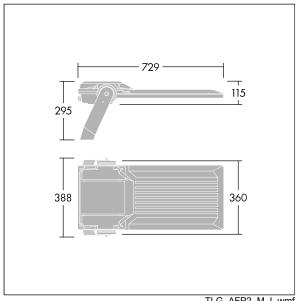

Integrated 6kV surge protection included as standard, with higher 10kV protection when selected (designated by 'SP' in the description).

Dimensions: 729 x 360 x 115 mm Luminaire input power: 337 W Luminaire luminous flux: 52026 lm Luminaire efficacy: 154 lm/W