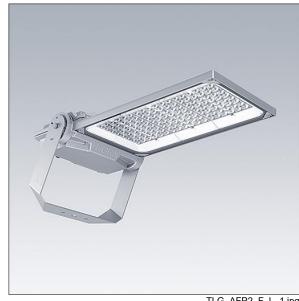

## Areaflood Pro 2

A compact, lightweight, general purpose LED area floodlight. With large body. driving 144 LEDs at 800mA with Asymmetrical 40° light distribution. IP66, IK08, Class II electrical (this product is not earthed). Body: die-cast aluminium (EN AC-44300), Light grey 150 sanded textured (close to RAL9006).. Enclosure: 5mm thick toughened glass. Reversable mounting stirrup supplied, optional spigot adaptors available separately for post top mounting. Complete with 4000K LED.