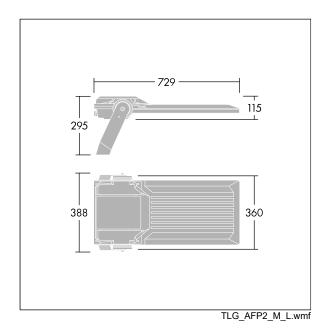

Integrated 6kV surge protection included as standard, with higher 10kV protection when selected (designated by 'SP' in the description).

Dimensions: 729 x 360 x 115 mm Luminaire input power: 337 W Luminaire luminous flux: 52026 lm Luminaire efficacy: 154 lm/W