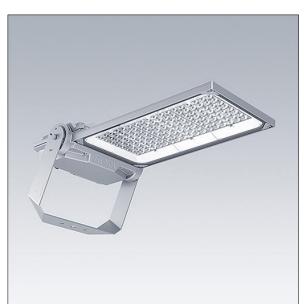

## Areaflood Pro 2

A compact, lightweight, general purpose LED area floodlight. With large body. driving 144 LEDs at 700mA with Asymmetrical 40° light distribution. IP66, IK08, Class II electrical (this product is not earthed). Body: die-cast aluminium (EN AC-44300), Light grey 150 sanded textured (close to RAL9006).. Enclosure: 5mm thick toughened glass. Reversable mounting stirrup supplied, optional spigot adaptors available separately for post top mounting. Complete with 4000K LED.

## Areaflood Pro 2

96635896 AFP2 L 144L70-740 A4 CL2 GY