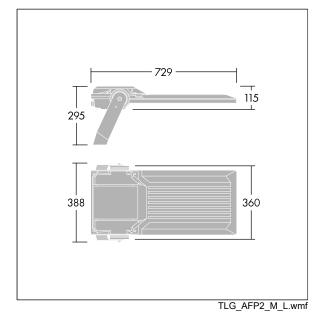

Integrated 6kV surge protection included as standard, with higher 10kV protection when selected (designated by 'SP' in the description).

Dimensions: 729 x 360 x 115 mm Luminaire input power: 298 W Luminaire luminous flux: 47222 lm Luminaire efficacy: 158 lm/W weight: 13.48 kg Scx: 0.068 m<sup>2</sup>