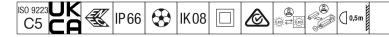

## Areaflood Pro 2

A compact, lightweight, general purpose LED area floodlight. With large body. driving 144 LEDs at 700mA with Asymmetrical 40° light distribution. IP66, IK08, Class II electrical (this product is not earthed). Body: die-cast aluminium (EN AC-44300), Light grey 150 sanded textured (close to RAL9006).. Enclosure: 5mm thick toughened glass. Reversable mounting stirrup supplied, optional spigot adaptors available separately for post top mounting. Complete with 4000K LED.

Integrated 6kV surge protection included as standard, with higher 10kV protection when selected (designated by 'SP' in the description).

Dimensions: 729 x 360 x 115 mm Luminaire input power: 298 W Luminaire luminous flux: 47222 lm Luminaire efficacy: 158 lm/W weight: 13.48 kg Scx: 0.068 m<sup>2</sup>