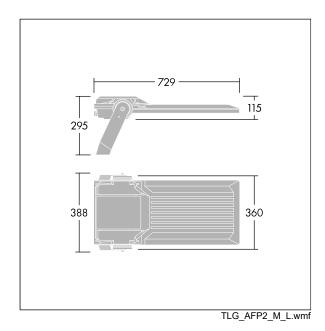

Integrated 6kV surge protection included as standard, with higher 10kV protection when selected (designated by 'SP' in the description).

Dimensions: 729 x 360 x 115 mm Luminaire input power: 298 W Luminaire luminous flux: 47222 lm Luminaire efficacy: 158 lm/W