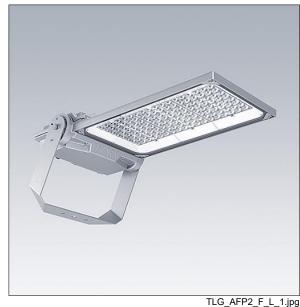

## Areaflood Pro 2

A compact, lightweight, general purpose LED area floodlight. With large body. driving 144 LEDs at 700mA with Asymmetrical 40° light distribution. IP66, IK08, Class II electrical (this product is not earthed). Body: die-cast aluminium (EN AC-44300), Light grey 150 sanded textured (close to RAL9006).. Enclosure: 5mm thick toughened glass. Reversable mounting stirrup supplied, optional spigot adaptors available separately for post top mounting. Complete with 4000K LED.