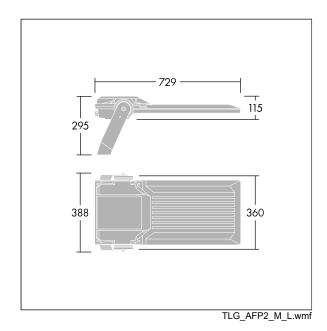

Integrated 6kV surge protection included as standard, with higher 10kV protection when selected (designated by 'SP' in the description).

Dimensions: 729 x 360 x 115 mm Luminaire input power: 213 W Luminaire luminous flux: 35727 lm Luminaire efficacy: 168 lm/W