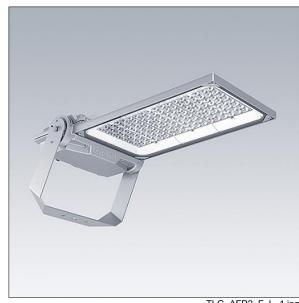

## Areaflood Pro 2

A compact, lightweight, general purpose LED area floodlight. With large body. driving 144 LEDs at 500mA with Asymmetrical 40° light distribution. IP66, IK08, Class II electrical (this product is not earthed). Body: die-cast aluminium (EN AC-44300), Light grey 150 sanded textured (close to RAL9006).. Enclosure: 5mm thick toughened glass. Reversable mounting stirrup supplied, optional spigot adaptors available separately for post top mounting. Complete with 4000K LED.