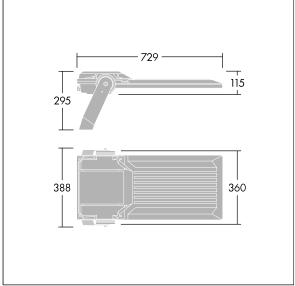

Integrated 6kV surge protection included as standard, with higher 10kV protection when selected (designated by 'SP' in the description).

Dimensions: 729 x 360 x 115 mm Luminaire input power: 213 W Luminaire luminous flux: 35727 lm Luminaire efficacy: 168 lm/W weight: 13.4 kg Scx: 0.068 m<sup>2</sup>