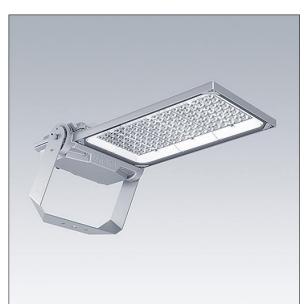

## Areaflood Pro 2

A compact, lightweight, general purpose LED area floodlight. With large body. driving 144 LEDs at 500mA with Asymmetrical 40° light distribution. IP66, IK08, Class II electrical (this product is not earthed). Body: die-cast aluminium (EN AC-44300), Light grey 150 sanded textured (close to RAL9006).. Enclosure: 5mm thick toughened glass. Reversable mounting stirrup supplied, optional spigot adaptors available separately for post top mounting. Complete with 4000K LED.