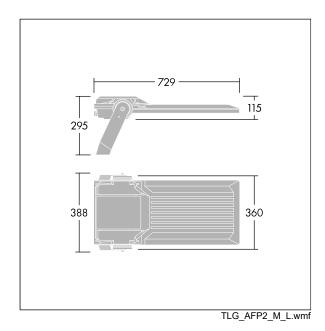

Integrated 6kV surge protection included as standard, with higher 10kV protection when selected (designated by 'SP' in the description).

Dimensions: 729 x 360 x 115 mm Luminaire input power: 151 W Luminaire luminous flux: 26147 lm Luminaire efficacy: 173 lm/W