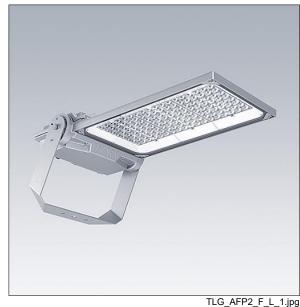

## Areaflood Pro 2

A compact, lightweight, general purpose LED area floodlight. With large body. driving 144 LEDs at 350mA with Asymmetrical 40° light distribution. IP66, IK08, Class II electrical (this product is not earthed). Body: die-cast aluminium (EN AC-44300), Light grey 150 sanded textured (close to RAL9006).. Enclosure: 5mm thick toughened glass. Reversable mounting stirrup supplied, optional spigot adaptors available separately for post top mounting. Complete with 4000K LED.