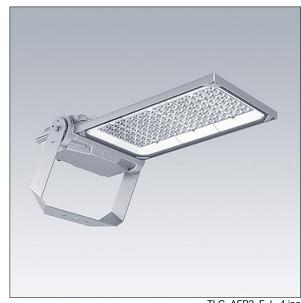

## Areaflood Pro 2

A compact, lightweight, general purpose LED area floodlight. With large body. driving 120 LEDs at 700mA with Asymmetrical 40° light distribution. IP66, IK08, Class II electrical (this product is not earthed). Body: die-cast aluminium (EN AC-44300), Light grey 150 sanded textured (close to RAL9006).. Enclosure: 5mm thick toughened glass. Reversable mounting stirrup supplied, optional spigot adaptors available separately for post top mounting. Complete with 4000K LED.

Integrated 6kV surge protection included as standard, with higher 10kV protection when selected (designated by 'SP' in the description).

Dimensions: 729 x 360 x 115 mm Luminaire input power: 250 W Luminaire luminous flux: 39687 Im Luminaire efficacy: 159 lm/W