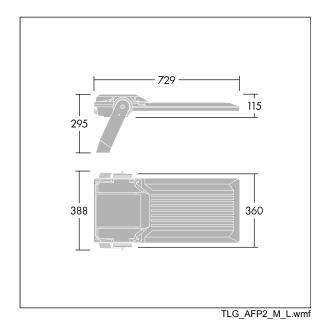

Integrated 6kV surge protection included as standard, with higher 10kV protection when selected (designated by 'SP' in the description).

Dimensions: 729 x 360 x 115 mm Luminaire input power: 250 W Luminaire luminous flux: 39687 Im Luminaire efficacy: 159 lm/W