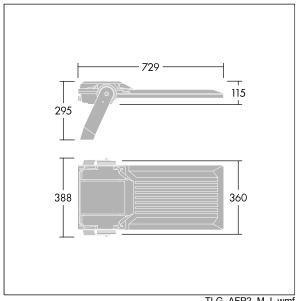

Integrated 6kV surge protection included as standard, with higher 10kV protection when selected (designated by 'SP' in the description).

Dimensions: 729 x 360 x 115 mm Luminaire input power: 174 W Luminaire luminous flux: 29902 Im Luminaire efficacy: 172 lm/W

weight: 12.81 kg Scx: 0.068 m<sup>2</sup>

TLG\_AFP2\_M\_L.wmf

This product contains light sources of energy efficiency classes D, E.

All values marked with an \* are rated values. Thorn uses tried and tested components from leading suppliers, however there may be isolated instances of technology-related failures of individual LEDs during the rated product lifetime. International standards set the tolerance in initial flux and connected load at ±10%. Unless stated otherwise, the values apply to an ambient temperature of 25°C.