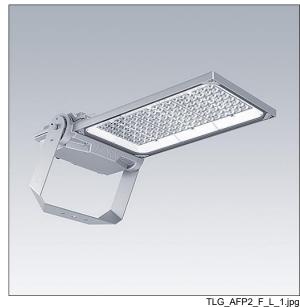

## Areaflood Pro 2

A compact, lightweight, general purpose LED area floodlight. With large body. driving 120 LEDs at 500mA with Asymmetrical 40° light distribution. IP66, IK08, Class II electrical (this product is not earthed). Body: die-cast aluminium (EN AC-44300), Light grey 150 sanded textured (close to RAL9006).. Enclosure: 5mm thick toughened glass. Reversable mounting stirrup supplied, optional spigot adaptors available separately for post top mounting. Complete with 4000K LED.