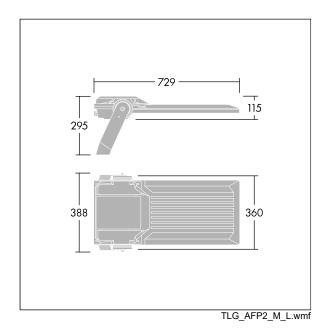

Integrated 6kV surge protection included as standard, with higher 10kV protection when selected (designated by 'SP' in the description).

Dimensions: 729 x 360 x 115 mm Luminaire input power: 174 W Luminaire luminous flux: 29902 Im Luminaire efficacy: 172 lm/W