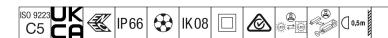

## Areaflood Pro 2

A compact, lightweight, general purpose LED area floodlight. With large body. driving 120 LEDs at 350mA with Asymmetrical 40° light distribution. IP66, IK08, Class II electrical (this product is not earthed). Body: die-cast aluminium (EN AC-44300), Light grey 150 sanded textured (close to RAL9006).. Enclosure: 5mm thick toughened glass. Reversable mounting stirrup supplied, optional spigot adaptors available separately for post top mounting. Complete with 4000K LED.