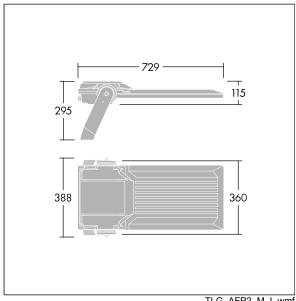

Integrated 6kV surge protection included as standard, with higher 10kV protection when selected (designated by 'SP' in the description).

Dimensions: 729 x 360 x 115 mm Luminaire input power: 122 W Luminaire luminous flux: 21845 lm Luminaire efficacy: 179 lm/W