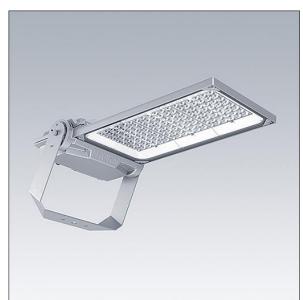

## Areaflood Pro 2

A compact, lightweight, general purpose LED area floodlight. With large body. driving 120 LEDs at 350mA with Asymmetrical 40° light distribution. IP66, IK08, Class II electrical (this product is not earthed). Body: die-cast aluminium (EN AC-44300), Light grey 150 sanded textured (close to RAL9006).. Enclosure: 5mm thick toughened glass. Reversable mounting stirrup supplied, optional spigot adaptors available separately for post top mounting. Complete with 4000K LED.