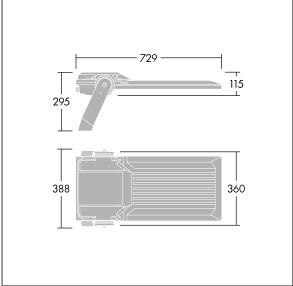

Integrated 6kV surge protection included as standard, with higher 10kV protection when selected (designated by 'SP' in the description).

Dimensions: 729 x 360 x 115 mm Luminaire input power: 122 W Luminaire luminous flux: 21845 lm Luminaire efficacy: 179 lm/W weight: 12.57 kg Scx: 0.068 m<sup>2</sup>