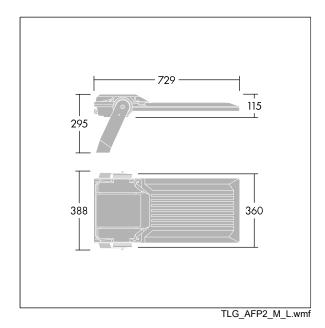

Integrated 6kV surge protection included as standard, with higher 10kV protection when selected (designated by 'SP' in the description).

Dimensions: 729 x 360 x 115 mm Luminaire input power: 225 W Luminaire luminous flux: 35860 lm Luminaire efficacy: 159 lm/W