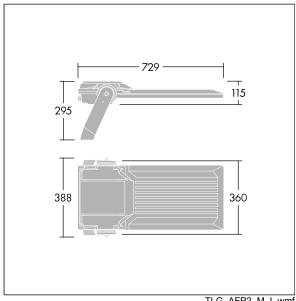

Integrated 6kV surge protection included as standard, with higher 10kV protection when selected (designated by 'SP' in the description).

Dimensions: 729 x 360 x 115 mm Luminaire input power: 157 W Luminaire luminous flux: 26967 Im Luminaire efficacy: 172 lm/W