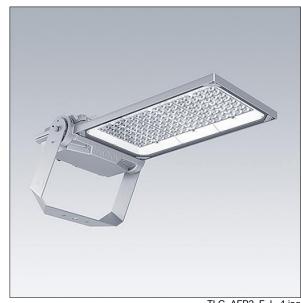

## Areaflood Pro 2

A compact, lightweight, general purpose LED area floodlight. With large body. driving 108 LEDs at 500mA with Asymmetrical 40° light distribution. IP66, IK08, Class II electrical (this product is not earthed). Body: die-cast aluminium (EN AC-44300), Light grey 150 sanded textured (close to RAL9006).. Enclosure: 5mm thick toughened glass. Reversable mounting stirrup supplied, optional spigot adaptors available separately for post top mounting. Complete with 4000K LED.