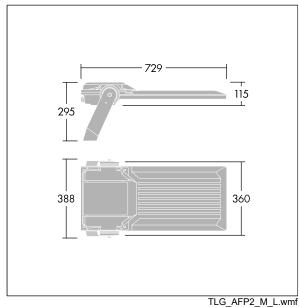

Integrated 6kV surge protection included as standard, with higher 10kV protection when selected (designated by 'SP' in the description).

Dimensions: 729 x 360 x 115 mm Luminaire input power: 157 W Luminaire luminous flux: 26967 Im Luminaire efficacy: 172 lm/W