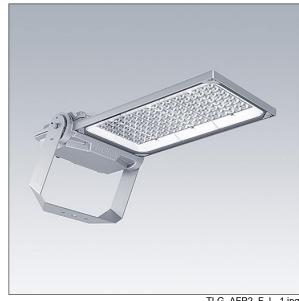

## Areaflood Pro 2

A compact, lightweight, general purpose LED area floodlight. With large body. driving 108 LEDs at 350mA with Asymmetrical 40° light distribution. IP66, IK08, Class II electrical (this product is not earthed). Body: die-cast aluminium (EN AC-44300), Light grey 150 sanded textured (close to RAL9006).. Enclosure: 5mm thick toughened glass. Reversable mounting stirrup supplied, optional spigot adaptors available separately for post top mounting. Complete with 4000K LED.

weight: 12.51 kg Scx: 0.068 m<sup>2</sup>

TLG\_AFP2\_F\_L\_1.jpg

This product contains a light source of energy efficiency class E.

All values marked with an \* are rated values. Thorn uses tried and tested components from leading suppliers, however there may be isolated instances of technology-related failures of individual LEDs during the rated product lifetime. International standards set the tolerance in initial flux and connected load at ±10%. Unless stated otherwise, the values apply to an ambient temperature of 25°C.