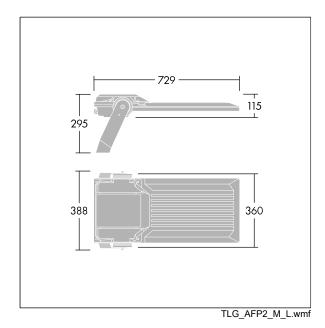

Integrated 6kV surge protection included as standard, with higher 10kV protection when selected (designated by 'SP' in the description).

Dimensions: 729 x 360 x 115 mm Luminaire input power: 109 W Luminaire luminous flux: 19677 Im Luminaire efficacy: 181 lm/W