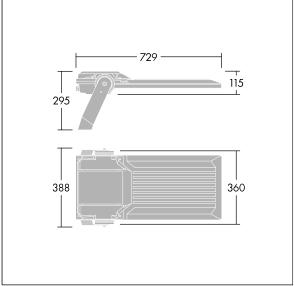

Integrated 6kV surge protection included as standard, with higher 10kV protection when selected (designated by 'SP' in the description).

Dimensions: 729 x 360 x 115 mm Luminaire input power: 109 W Luminaire luminous flux: 19677 lm Luminaire efficacy: 181 lm/W weight: 12.51 kg Scx: 0.068 m<sup>2</sup>