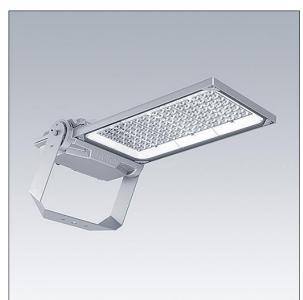

## Areaflood Pro 2

A compact, lightweight, general purpose LED area floodlight. With large body. driving 108 LEDs at 350mA with Asymmetrical 40° light distribution. IP66, IK08, Class II electrical (this product is not earthed). Body: die-cast aluminium (EN AC-44300), Light grey 150 sanded textured (close to RAL9006).. Enclosure: 5mm thick toughened glass. Reversable mounting stirrup supplied, optional spigot adaptors available separately for post top mounting. Complete with 4000K LED.