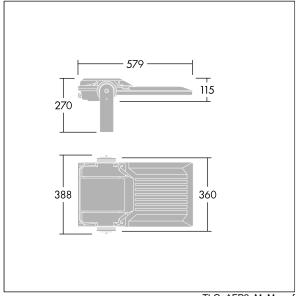

Integrated 6kV surge protection included as standard, with higher 10kV protection when selected (designated by 'SP' in the description).

Dimensions: 579 x 360 x 115 mm Luminaire input power: 245 W Luminaire luminous flux: 36791 lm Luminaire efficacy: 150 lm/W

weight: 10.57 kg Scx: 0.06 m<sup>2</sup>

TLG\_AFP2\_F\_M\_1.jpg

TLG\_AFP2\_M\_M.wmf

This product contains light sources of energy efficiency classes D, E.

All values marked with an \* are rated values. Thorn uses tried and tested components from leading suppliers, however there may be isolated instances of technology-related failures of individual LEDs during the rated product lifetime. International standards set the tolerance in initial flux and connected load at ±10%. Unless stated otherwise, the values apply to an ambient temperature of 25°C.