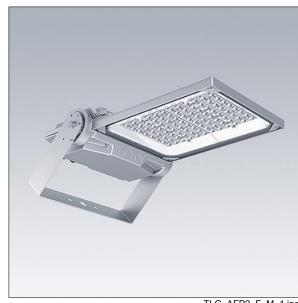

## Areaflood Pro 2

A compact, lightweight, general purpose LED area floodlight. With medium body. driving 96 LEDs at 850mA with Asymmetrical 40° light distribution. IP66, IK08, Class II electrical (this product is not earthed). Body: die-cast aluminium (EN AC-44300), Light grey 150 sanded textured (close to RAL9006).. Enclosure: 4mm thick toughened glass. Reversable mounting stirrup supplied, optional spigot adaptors available separately for post top mounting. Complete with 4000K LED.

weight: 10.57 kg Scx: 0.06 m<sup>2</sup>

TLG\_AFP2\_F\_M\_1.jpg

TLG\_AFP2\_M\_M.wmf

This product contains light sources of energy efficiency classes D, E.

All values marked with an \* are rated values. Thorn uses tried and tested components from leading suppliers, however there may be isolated instances of technology-related failures of individual LEDs during the rated product lifetime. International standards set the tolerance in initial flux and connected load at ±10%. Unless stated otherwise, the values apply to an ambient temperature of 25°C.