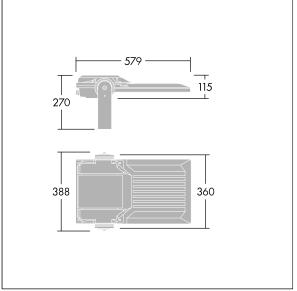

Integrated 6kV surge protection included as standard, with higher 10kV protection when selected (designated by 'SP' in the description).

Dimensions: 579 x 360 x 115 mm Luminaire input power: 245 W Luminaire luminous flux: 36791 lm Luminaire efficacy: 150 lm/W weight: 10.57 kg Scx: 0.06 m<sup>2</sup>