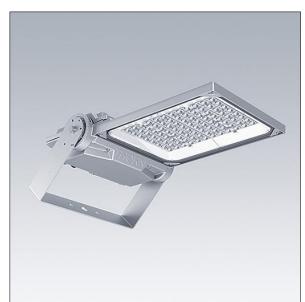

## Areaflood Pro 2

A compact, lightweight, general purpose LED area floodlight. With medium body. driving 96 LEDs at 850mA with Asymmetrical 40° light distribution. IP66, IK08, Class II electrical (this product is not earthed). Body: die-cast aluminium (EN AC-44300), Light grey 150 sanded textured (close to RAL9006).. Enclosure: 4mm thick toughened glass. Reversable mounting stirrup supplied, optional spigot adaptors available separately for post top mounting. Complete with 4000K LED.