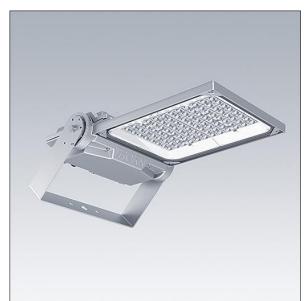

#### Areaflood Pro 2

A compact, lightweight, general purpose LED area floodlight. With medium body. driving 96 LEDs at 700mA with Asymmetrical 40° light distribution. IP66, IK08, Class II electrical (this product is not earthed). Body: die-cast aluminium (EN AC-44300), Light grey 150 sanded textured (close to RAL9006).. Enclosure: 4mm thick toughened glass. Reversable mounting stirrup supplied, optional spigot adaptors available separately for post top mounting. Complete with 4000K LED.