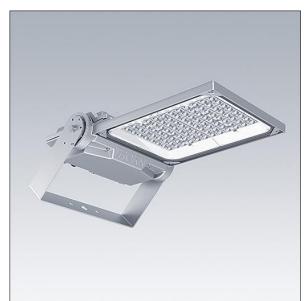

## Areaflood Pro 2

A compact, lightweight, general purpose LED area floodlight. With medium body. driving 96 LEDs at 700mA with Asymmetrical 40° light distribution. IP66, IK08, Class II electrical (this product is not earthed). Body: die-cast aluminium (EN AC-44300), Light grey 150 sanded textured (close to RAL9006).. Enclosure: 4mm thick toughened glass. Reversable mounting stirrup supplied, optional spigot adaptors available separately for post top mounting. Complete with 4000K LED.