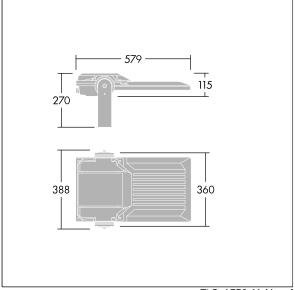

Integrated 6kV surge protection included as standard, with higher 10kV protection when selected (designated by 'SP' in the description).

Dimensions: 579 x 360 x 115 mm Luminaire input power: 197 W Luminaire luminous flux: 31792 lm Luminaire efficacy: 161 lm/W weight: 10.1 kg Scx: 0.06 m<sup>2</sup>