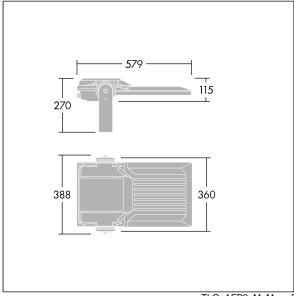

Integrated 6kV surge protection included as standard, with higher 10kV protection when selected (designated by 'SP' in the description).

Dimensions: 579 x 360 x 115 mm Luminaire input power: 142 W Luminaire luminous flux: 23921 lm Luminaire efficacy: 168 lm/W