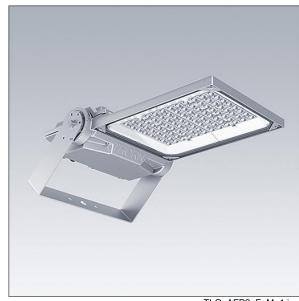

## Areaflood Pro 2

A compact, lightweight, general purpose LED area floodlight. With medium body. driving 96 LEDs at 500mA with Asymmetrical 40° light distribution. IP66, IK08, Class II electrical (this product is not earthed). Body: die-cast aluminium (EN AC-44300), Light grey 150 sanded textured (close to RAL9006).. Enclosure: 4mm thick toughened glass. Reversable mounting stirrup supplied, optional spigot adaptors available separately for post top mounting. Complete with 4000K LED.