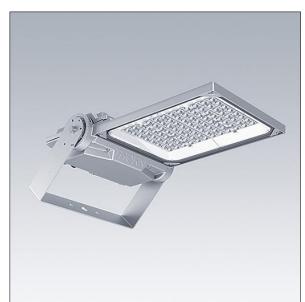

## Areaflood Pro 2

A compact, lightweight, general purpose LED area floodlight. With medium body. driving 96 LEDs at 500mA with Asymmetrical 40° light distribution. IP66, IK08, Class II electrical (this product is not earthed). Body: die-cast aluminium (EN AC-44300), Light grey 150 sanded textured (close to RAL9006).. Enclosure: 4mm thick toughened glass. Reversable mounting stirrup supplied, optional spigot adaptors available separately for post top mounting. Complete with 4000K LED.