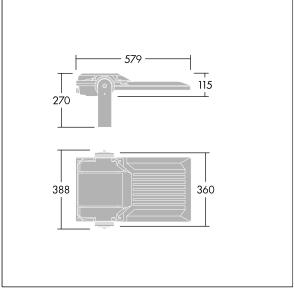

Integrated 6kV surge protection included as standard, with higher 10kV protection when selected (designated by 'SP' in the description).

Dimensions: 579 x 360 x 115 mm Luminaire input power: 142 W Luminaire luminous flux: 23921 lm Luminaire efficacy: 168 lm/W weight: 9.89 kg Scx: 0.06 m<sup>2</sup>